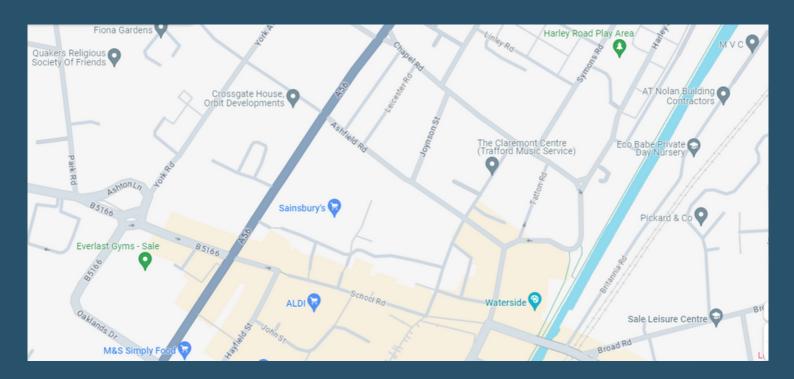

## **Nearest Bus Stop**

Sainsbury's Bus Stop (0.05 miles)

### **Nearest Train Station**

Humphrey Park Train Station (2.3 miles)

**Nearest Tram Stop** 

Sale (0.4 miles)