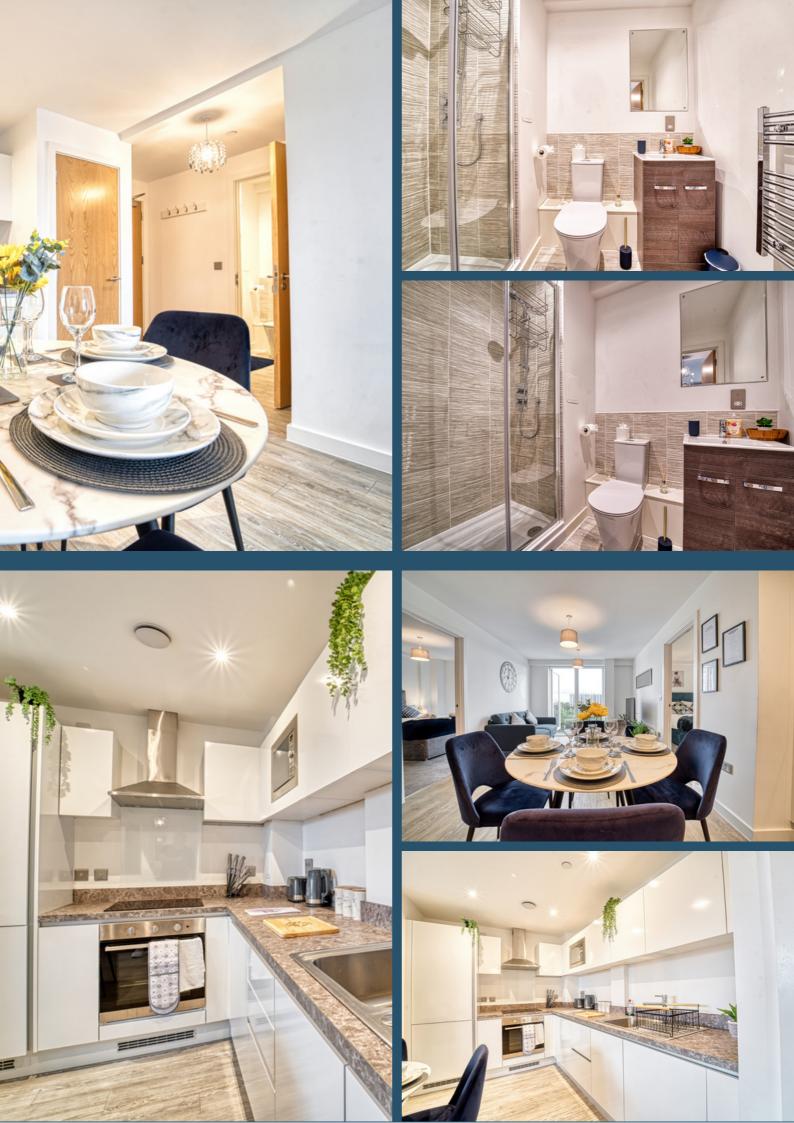

### **Amenities**

Kitchen

Wi-fi

Washing Machine

**Microwave** 

Oven

Dishwasher

**Balcony** 

Iron & Board

**Hair Dryer** 

Housekeeping Available

Roof Terrace

**Bath** 

First Aid

**Shower** 

**Tv &** Netflix