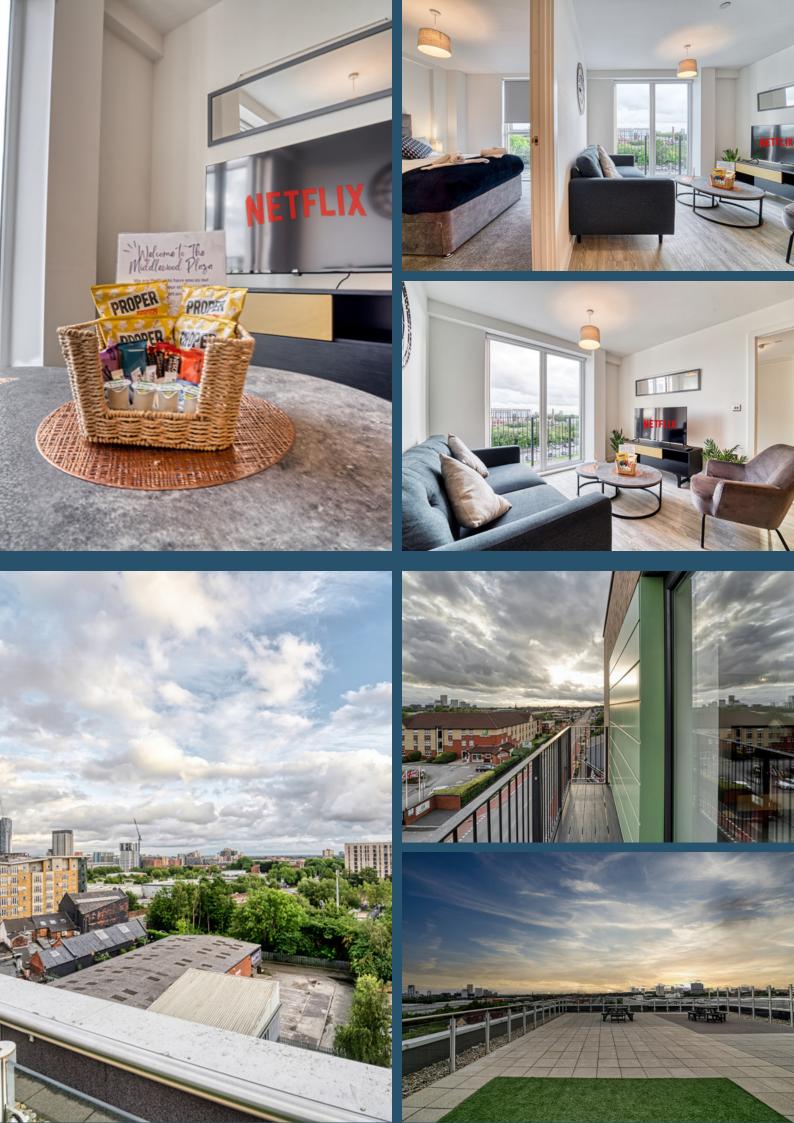

### **Amenities**

Kitchen

Wi-fi

Washing Machine

**Microwave** 

Oven

Dishwasher

**Balcony** 

Iron & Board

**Hair Dryer** 

Housekeeping Available

Roof Terrace

**Bath** 

First Aid

**Shower** 

**Tv &** Netflix